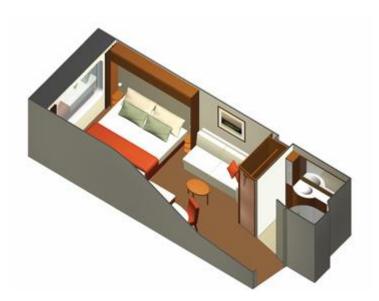

## **OUTSIDE Staterooms (cat. 7)**

**Stateroom:** 177 sq. ft.

## **Features:**

- Ocean view window
- Two beds convertible to queen-size
- Vanity
- Hair dryer
- 32" LCD TV
- Sitting area with sofa
- Some cabins may have a trundle bed